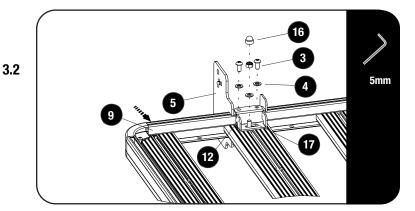

# 3 FIT AND SECURE

Fit and Secure Base Bracket in desired position as shown.

Secure as shown. Insert 2 M8 Hex Nuts at the point indicated by the arrow.

Assemble the machined pin and securing bolt in hole patern suited to your jack.

Fit and Secure the handle clamp in the desired position, using fasteners shown in Figure 1.2