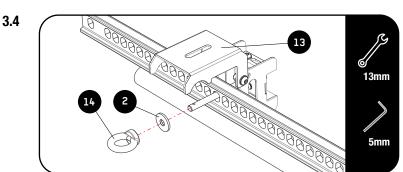

Fit and Secure the handle clamp in the desired position, using fasteners shown in Figure 1.2