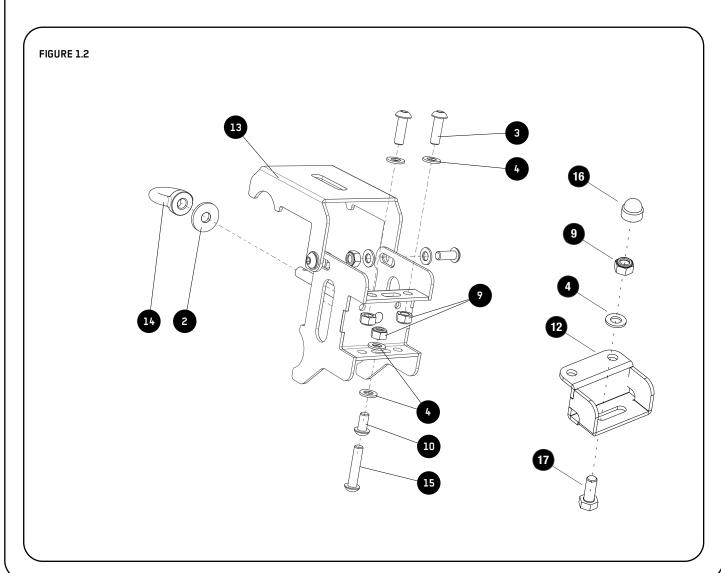

#### **GET ORGANIZED**

Here is what you are looking at for JADA010

| IN THE BOX  1                                                                                                                                                                                                                                                                                                                                      |   |            |      |                                |  |  |
|----------------------------------------------------------------------------------------------------------------------------------------------------------------------------------------------------------------------------------------------------------------------------------------------------------------------------------------------------|---|------------|------|--------------------------------|--|--|
| 2 3 X M10x30x3 Flat Washer 3 4 X M8x25 Button Head Bolt (Black) 4 10 X M8x16x1.6 SS Flat Washer 5 1 X Base Bracket 6 1 X M10 Wing Nut 7 1 X M12 Nyloc Nut 8 1 X M12 Flat Washer 9 8 X M8 Nyloc Hex Nut 10 2 X M8x16 Button Head Bolt (Black) 11 1 X M12 Machined Stud 12 2 X Support Bracket 13 1 X Handle Clamp Assembly 14 1 X M10 Tie Down Ring | ۱ | IN THE BOX |      |                                |  |  |
| 3 4 X M8x25 Button Head Bolt (Black) 4 10 X M8x16x1.6 SS Flat Washer 5 1 X Base Bracket 6 1 X M10 Wing Nut 7 1 X M12 Nyloc Nut 8 1 X M12 Flat Washer 9 8 X M8 Nyloc Hex Nut 10 2 X M8x16 Button Head Bolt (Black) 11 1 X M12 Machined Stud 12 2 X Support Bracket 13 1 X Handle Clamp Assembly 14 1 X M10 Tie Down Ring                            | I | 1          | 1 X  | M10x40 Hex Bolt                |  |  |
| 4 10 X M8x16x1.6 SS Flat Washer 5 1 X Base Bracket 6 1 X M10 Wing Nut 7 1 X M12 Nyloc Nut 8 1 X M12 Flat Washer 9 8 X M8 Nyloc Hex Nut 10 2 X M8x16 Button Head Bolt (Black) 11 1 X M12 Machined Stud 12 2 X Support Bracket 13 1 X Handle Clamp Assembly 14 1 X M10 Tie Down Ring                                                                 | I | 2          | 3 X  | M10x30x3 Flat Washer           |  |  |
| 5 1 X Base Bracket 6 1 X M10 Wing Nut 7 1 X M12 Nyloc Nut 8 1 X M12 Flat Washer 9 8 X M8 Nyloc Hex Nut 10 2 X M8x16 Button Head Bolt (Black) 11 1 X M12 Machined Stud 12 2 X Support Bracket 13 1 X Handle Clamp Assembly 14 1 X M10 Tie Down Ring                                                                                                 | I | 3          | 4 X  | M8x25 Button Head Bolt (Black) |  |  |
| 6 1 X M10 Wing Nut 7 1 X M12 Nyloc Nut 8 1 X M12 Flat Washer 9 8 X M8 Nyloc Hex Nut 10 2 X M8x16 Button Head Bolt (Black) 11 1 X M12 Machined Stud 12 2 X Support Bracket 13 1 X Handle Clamp Assembly 14 1 X M10 Tie Down Ring                                                                                                                    | I | 4          | 10 X | M8x16x1.6 SS Flat Washer       |  |  |
| 7 1 X M12 Nyloc Nut 8 1 X M12 Flat Washer 9 8 X M8 Nyloc Hex Nut 10 2 X M8x16 Button Head Bolt (Black) 11 1 X M12 Machined Stud 12 2 X Support Bracket 13 1 X Handle Clamp Assembly 14 1 X M10 Tie Down Ring                                                                                                                                       | I | 5          | 1 X  | Base Bracket                   |  |  |
| 8 1 X M12 Flat Washer 9 8 X M8 Nyloc Hex Nut 10 2 X M8x16 Button Head Bolt (Black) 11 1 X M12 Machined Stud 12 2 X Support Bracket 13 1 X Handle Clamp Assembly 14 1 X M10 Tie Down Ring                                                                                                                                                           | I | 6          | 1 X  | M10 Wing Nut                   |  |  |
| 9 8 X M8 Nyloc Hex Nut 10 2 X M8x16 Button Head Bolt (Black) 11 1 X M12 Machined Stud 12 2 X Support Bracket 13 1 X Handle Clamp Assembly 14 1 X M10 Tie Down Ring                                                                                                                                                                                 | I | 7          | 1 X  | M12 Nyloc Nut                  |  |  |
| 10 2 X M8x16 Button Head Bolt (Black) 11 1 X M12 Machined Stud 12 2 X Support Bracket 13 1 X Handle Clamp Assembly 14 1 X M10 Tie Down Ring                                                                                                                                                                                                        | I | 8          | 1 X  | M12 Flat Washer                |  |  |
| 11 1 X M12 Machined Stud 12 2 X Support Bracket 13 1 X Handle Clamp Assembly 14 1 X M10 Tie Down Ring                                                                                                                                                                                                                                              | I | 9          | 8 X  | M8 Nyloc Hex Nut               |  |  |
| 12 2 X Support Bracket 13 1 X Handle Clamp Assembly 14 1 X M10 Tie Down Ring                                                                                                                                                                                                                                                                       | I | 10         | 2 X  | M8x16 Button Head Bolt (Black) |  |  |
| 13 1 X Handle Clamp Assembly 14 1 X M10 Tie Down Ring                                                                                                                                                                                                                                                                                              | I | 11         | 1 X  | M12 Machined Stud              |  |  |
| 14 1 X M10 Tie Down Ring                                                                                                                                                                                                                                                                                                                           | I | 12         | 2 X  | Support Bracket                |  |  |
| · ·   · · ·   · · · · · · · · · · · ·                                                                                                                                                                                                                                                                                                              | I | 13         | 1 X  | Handle Clamp Assembly          |  |  |
| 15 2 X M8x30 Button Head Bolt (Black)                                                                                                                                                                                                                                                                                                              | I | 14         | 1 X  | M10 Tie Down Ring              |  |  |
|                                                                                                                                                                                                                                                                                                                                                    | ١ | 15         | 2 X  | M8x30 Button Head Bolt (Black) |  |  |

# IN THE BOX 16 2 X M8 Nut Cap 17 2 X M8 x 20 Hex Bolt

Fit and Secure the handle clamp in the desired position, using fasteners shown in Figure 1.2