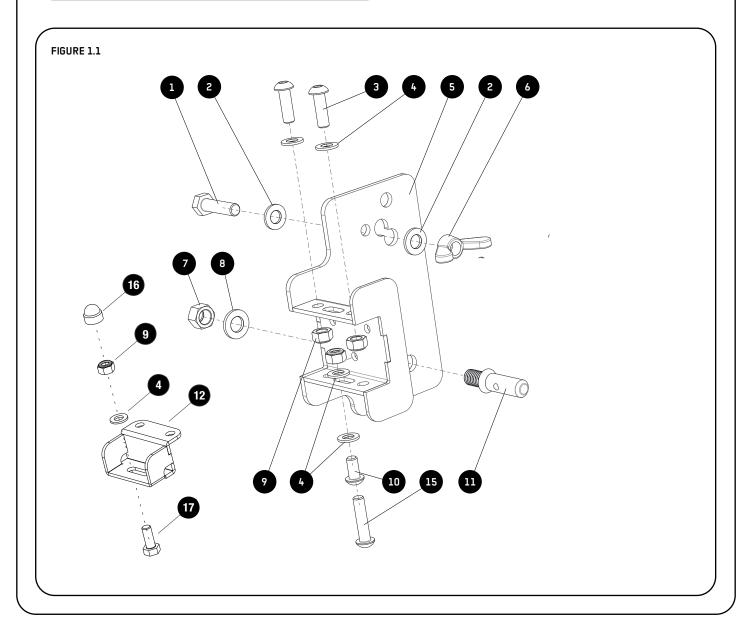

#### **GET ORGANIZED**

Here is what you are looking at for JADA010

| IN THE BOX  1                                                                                                                                                                                                                                                                                                                                      |   |            |      |                                |  |  |
|----------------------------------------------------------------------------------------------------------------------------------------------------------------------------------------------------------------------------------------------------------------------------------------------------------------------------------------------------|---|------------|------|--------------------------------|--|--|
| 2 3 X M10x30x3 Flat Washer 3 4 X M8x25 Button Head Bolt (Black) 4 10 X M8x16x1.6 SS Flat Washer 5 1 X Base Bracket 6 1 X M10 Wing Nut 7 1 X M12 Nyloc Nut 8 1 X M12 Flat Washer 9 8 X M8 Nyloc Hex Nut 10 2 X M8x16 Button Head Bolt (Black) 11 1 X M12 Machined Stud 12 2 X Support Bracket 13 1 X Handle Clamp Assembly 14 1 X M10 Tie Down Ring | ۱ | IN THE BOX |      |                                |  |  |
| 3 4 X M8x25 Button Head Bolt (Black) 4 10 X M8x16x1.6 SS Flat Washer 5 1 X Base Bracket 6 1 X M10 Wing Nut 7 1 X M12 Nyloc Nut 8 1 X M12 Flat Washer 9 8 X M8 Nyloc Hex Nut 10 2 X M8x16 Button Head Bolt (Black) 11 1 X M12 Machined Stud 12 2 X Support Bracket 13 1 X Handle Clamp Assembly 14 1 X M10 Tie Down Ring                            | I | 1          | 1 X  | M10x40 Hex Bolt                |  |  |
| 4 10 X M8x16x1.6 SS Flat Washer 5 1 X Base Bracket 6 1 X M10 Wing Nut 7 1 X M12 Nyloc Nut 8 1 X M12 Flat Washer 9 8 X M8 Nyloc Hex Nut 10 2 X M8x16 Button Head Bolt (Black) 11 1 X M12 Machined Stud 12 2 X Support Bracket 13 1 X Handle Clamp Assembly 14 1 X M10 Tie Down Ring                                                                 | I | 2          | 3 X  | M10x30x3 Flat Washer           |  |  |
| 5 1 X Base Bracket 6 1 X M10 Wing Nut 7 1 X M12 Nyloc Nut 8 1 X M12 Flat Washer 9 8 X M8 Nyloc Hex Nut 10 2 X M8x16 Button Head Bolt (Black) 11 1 X M12 Machined Stud 12 2 X Support Bracket 13 1 X Handle Clamp Assembly 14 1 X M10 Tie Down Ring                                                                                                 | I | 3          | 4 X  | M8x25 Button Head Bolt (Black) |  |  |
| 6 1 X M10 Wing Nut 7 1 X M12 Nyloc Nut 8 1 X M12 Flat Washer 9 8 X M8 Nyloc Hex Nut 10 2 X M8x16 Button Head Bolt (Black) 11 1 X M12 Machined Stud 12 2 X Support Bracket 13 1 X Handle Clamp Assembly 14 1 X M10 Tie Down Ring                                                                                                                    | I | 4          | 10 X | M8x16x1.6 SS Flat Washer       |  |  |
| 7 1 X M12 Nyloc Nut 8 1 X M12 Flat Washer 9 8 X M8 Nyloc Hex Nut 10 2 X M8x16 Button Head Bolt (Black) 11 1 X M12 Machined Stud 12 2 X Support Bracket 13 1 X Handle Clamp Assembly 14 1 X M10 Tie Down Ring                                                                                                                                       | I | 5          | 1 X  | Base Bracket                   |  |  |
| 8 1 X M12 Flat Washer 9 8 X M8 Nyloc Hex Nut 10 2 X M8x16 Button Head Bolt (Black) 11 1 X M12 Machined Stud 12 2 X Support Bracket 13 1 X Handle Clamp Assembly 14 1 X M10 Tie Down Ring                                                                                                                                                           | I | 6          | 1 X  | M10 Wing Nut                   |  |  |
| 9 8 X M8 Nyloc Hex Nut 10 2 X M8x16 Button Head Bolt (Black) 11 1 X M12 Machined Stud 12 2 X Support Bracket 13 1 X Handle Clamp Assembly 14 1 X M10 Tie Down Ring                                                                                                                                                                                 | I | 7          | 1 X  | M12 Nyloc Nut                  |  |  |
| 10 2 X M8x16 Button Head Bolt (Black) 11 1 X M12 Machined Stud 12 2 X Support Bracket 13 1 X Handle Clamp Assembly 14 1 X M10 Tie Down Ring                                                                                                                                                                                                        | I | 8          | 1 X  | M12 Flat Washer                |  |  |
| 11 1 X M12 Machined Stud 12 2 X Support Bracket 13 1 X Handle Clamp Assembly 14 1 X M10 Tie Down Ring                                                                                                                                                                                                                                              | I | 9          | 8 X  | M8 Nyloc Hex Nut               |  |  |
| 12 2 X Support Bracket 13 1 X Handle Clamp Assembly 14 1 X M10 Tie Down Ring                                                                                                                                                                                                                                                                       | I | 10         | 2 X  | M8x16 Button Head Bolt (Black) |  |  |
| 13 1 X Handle Clamp Assembly 14 1 X M10 Tie Down Ring                                                                                                                                                                                                                                                                                              | I | 11         | 1 X  | M12 Machined Stud              |  |  |
| 14 1 X M10 Tie Down Ring                                                                                                                                                                                                                                                                                                                           | I | 12         | 2 X  | Support Bracket                |  |  |
| · ·   · · ·   · · · · · · · · · · · ·                                                                                                                                                                                                                                                                                                              | I | 13         | 1 X  | Handle Clamp Assembly          |  |  |
| 15 2 X M8x30 Button Head Bolt (Black)                                                                                                                                                                                                                                                                                                              | I | 14         | 1 X  | M10 Tie Down Ring              |  |  |
|                                                                                                                                                                                                                                                                                                                                                    | ١ | 15         | 2 X  | M8x30 Button Head Bolt (Black) |  |  |

# IN THE BOX 16 2 X M8 Nut Cap 17 2 X M8 x 20 Hex Bolt

# 3 FIT AND SECURE

Fit and Secure Base Bracket in desired position as shown.

Secure as shown. Insert 2 M8 Hex Nuts at the point indicated by the arrow.

Assemble the machined pin and securing bolt in hole patern suited to your jack.