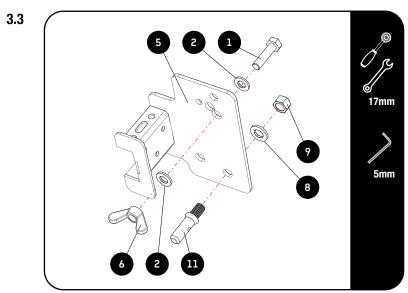

# 3 FIT AND SECURE

Fit and Secure Base Bracket in desired position as shown.

Secure as shown. Insert 2 M8 Hex Nuts at the point indicated by the arrow.

Assemble the machined pin and securing bolt in hole patern suited to your jack.

Fit and Secure the handle clamp in the desired position, using fasteners shown in Figure 1.2