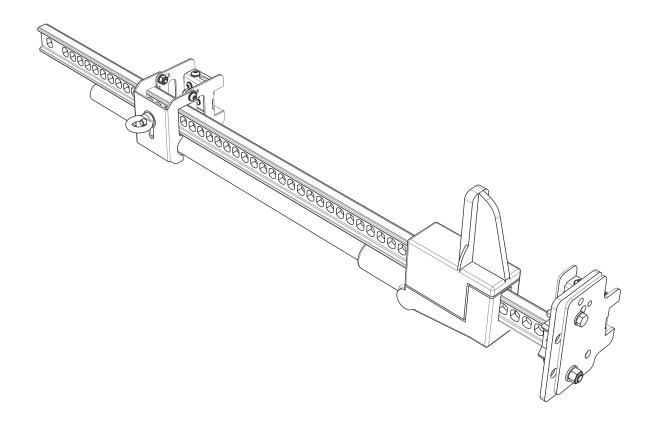

## **FRONT RUNNER**

#### **HI-LIFT JACK BRACKET**

JADA010

## READ ME!

Thank you for purchasing a Front Runner Hi-Lift Jack Bracket.

Before you start, take a moment to familiarize yourself with the Fitting Instructions and the components received.

Refer to Page 2 for a list of all the components, quantities and tools required.