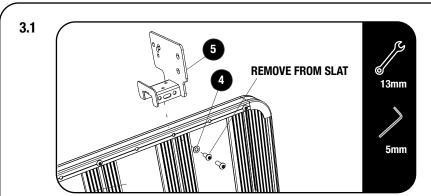

# 3 FIT AND SECURE

Fit and Secure Base Bracket in desired position as shown.

Secure as shown. Insert 2 M8 Hex Nuts at the point indicated by the arrow.

Assemble the machined pin and securing bolt in hole patern suited to your jack.