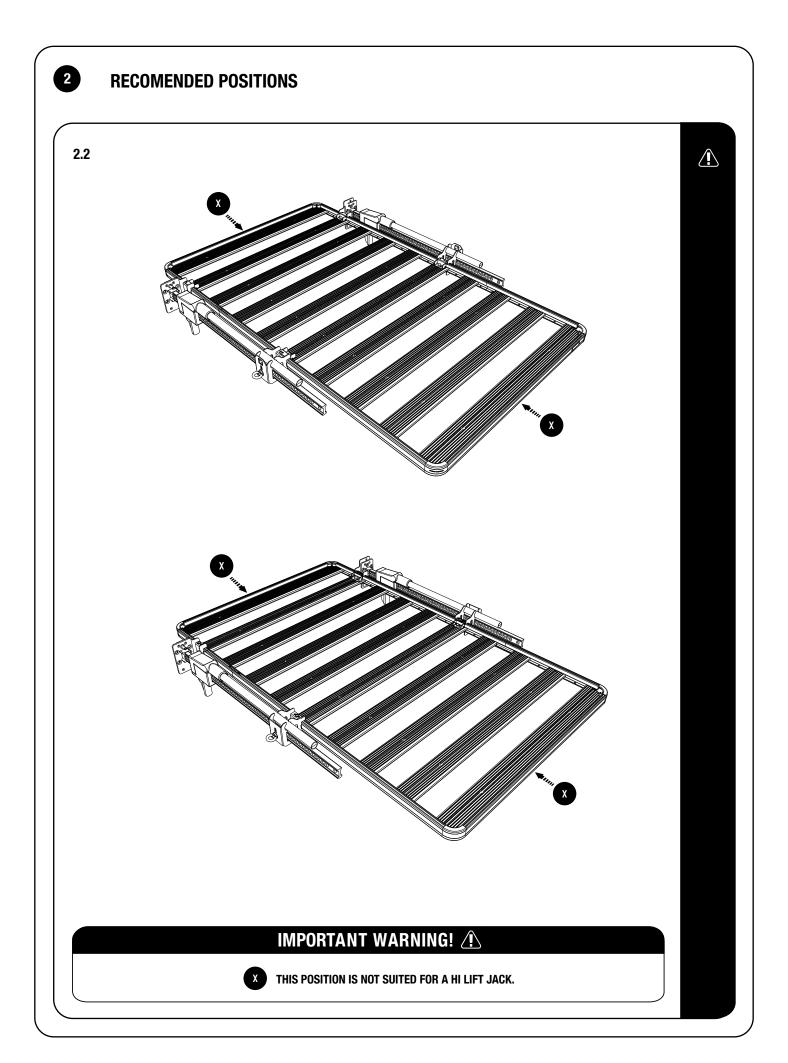

#### **RECOMENDED POSITIONS**

2.1

Please note that it is not recommended to mount your Hi-Lift Jack on the front or rear of your Rack only on the sides.

For ease of instruction, we have chosen to describe one orientation of mounting the Jack Bracket. The principals are the same, just the positioning and orientation of the brackets may vary depending on where you want to mount the jack.

Decide where on your Rack you would like to mount the Hi-Lift Jack. The brackets can be orientated upwards, downwards, front to back and back to front. Refer to Page 4, showing the various mounting options.